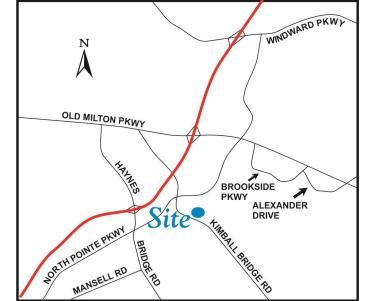

## AVAILABLE FOR SUBLEASE ALPHARETTA / NORTH FULTON OFFICE SPACE

Royal 400 3050 Royal Blvd S Alpharetta, GA 30022

LEASE RATE: \$15.50 SF FULL SERVICE

SIZE: 1,204 RSF

TERM: THROUGH 7/31/20

- Available Immediately
- Furniture Negotiable
- Open Floor Plan
- Excellent Access to GA 400, North Point Pkwy, Haynes Bridge Rd & Old Milton Pkwy
- Convenient to Hotels, Restaurants, Banks and North Point Mall